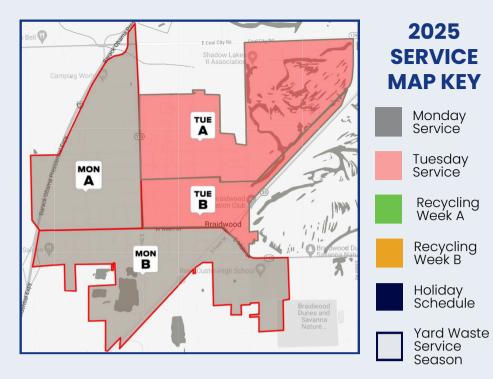

# UPDATED SERVICE CALENDAR CITY OF BRAIDWOOD YOUR WASTE AND RECYCLING **SERVICE PROVIDER**

# **CITY OF BRAIDWOOD RESIDENTS**

We are thrilled to continue our partnership with your community and are committed to the same timely, reliable, and thorough service you've come to expect.

Your weekly waste service will continue as usual on your designated service day of Monday or Tuesday. Recycling services will also remain on the same **bi-weekly schedule** for these days. For more details, refer to our service map and schedule on the back panel of this brochure.